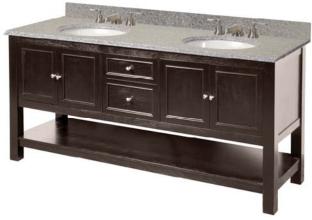

## 72" Gazette Vanity Combo GAEAT7222D

Faucets Not Included

This large 72" console-style vanity combo from the Gazette Collection has an alluring blend of traditional and modern influences. It features a unique lower storage shelf, two enclosed storage spaces behind four doors, and two drawers. This combo includes a Rushmore Grey granite top with an optional 4"backsplash, and two White undermount sinks.

Overall dimensions: 72" x 21 3/4" x 34" (38"H w/optional 4"H backsplash)
Four doors with slow-closing bumpers

Two drawers with self slow-closing drawer

glides

Dovetail drawer construction for stronger joints

One lower shelf

 Includes fully adjustable leg levelers for uneven floors

 Includes granite top with 8" faucet drillings, two white undermount sink, and optional 4"H backsplash

Espresso finish

Brushed Nickel hardware finish